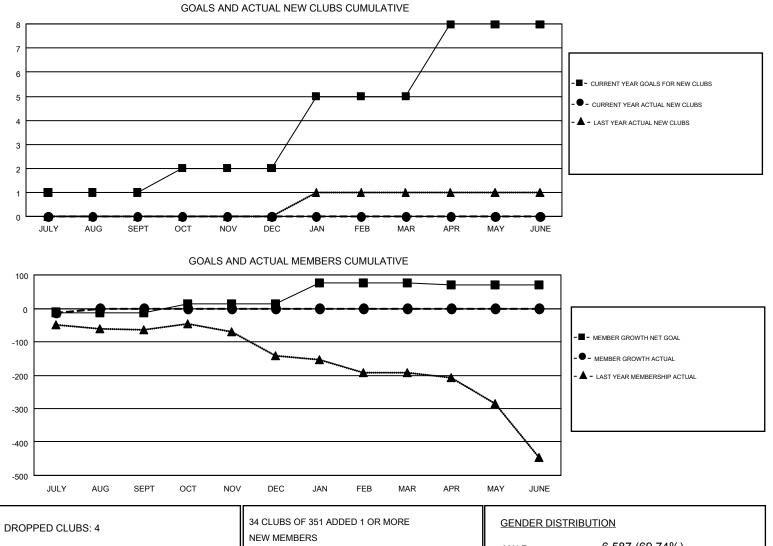

## GMT: CLIFFORD HEYWOOD

| GMT CA 7 |
|----------|

Results as of: 7/31/2018

| Clubs                 |               |           |               | Members               |                           |                         |                                                    |  |
|-----------------------|---------------|-----------|---------------|-----------------------|---------------------------|-------------------------|----------------------------------------------------|--|
| RESULTS FOR 2018-2019 |               |           |               | RESULTS FOR 2018-2019 |                           |                         |                                                    |  |
| QUARTER               | NEW CLUB GOAL | NEW CLUBS | DROPPED CLUBS | QUARTER               | MEMBER GROWTH NET<br>GOAL | MEMBER GROWTH<br>ACTUAL | DROPPED<br>MEMBERS ACTUAL<br>(including transfers) |  |
| JULY/AUG/SEPT         | 1             | 0         | 4             | JULY/AUG/SEPT         | -12                       | 58                      | 61                                                 |  |
| OCT/NOV/DEC           | 1             | 0         | 0             | OCT/NOV/DEC           | 25                        | 0                       | 0                                                  |  |
| JAN/FEB/MAR           | 3             | 0         | 0             | JAN/FEB/MAR           | 62                        | 0                       | 0                                                  |  |
| APR/MAY/JUNE          | 3             | 0         | 0             | APR/MAY/JUNE          | -5                        | 0                       | 0                                                  |  |

| DROPPED CLUBS: 4 |         | 34 CLUBS OF 351 ADDED 1 OR MORE                     | GENDER DISTRIBUTION                                             |                |          |
|------------------|---------|-----------------------------------------------------|-----------------------------------------------------------------|----------------|----------|
|                  |         | NEW MEMBERS                                         | MALE                                                            | 6,587 (69.74%) |          |
|                  |         |                                                     | FEMALE                                                          | 2,858 (30.26%) |          |
| DROPPED MEMBERS  |         |                                                     |                                                                 |                |          |
| DECEASED         | 8       | CLICK HERE FOR CUMULATIVE                           | TOTAL FAMILY UNIT MEMBERS<br>FAMILY MEMBERS PAYING HALF<br>DUES |                | 832      |
| CLUB CANCELLED   | 0       | MEMBERSHIP DATA                                     |                                                                 |                | 100      |
| OTHER            | 52      |                                                     |                                                                 |                | 422      |
| TOTAL            | 60      |                                                     | DOES                                                            |                |          |
| MDD0404          | © Carry | right 2010, Liene Clube Internetional, All Dights D | accruced                                                        | Dee            | a 1 af 1 |